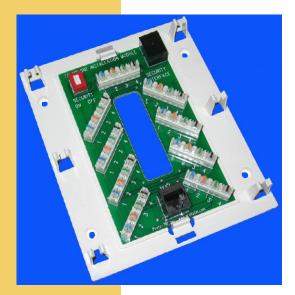

Advanced Telephone Security Module

Distributes up to Four Incoming Lines to Eight Extensions.

Ideal, Low Cost, Solution for Structured Wiring in Multiple Dwelling Units.

- Breaks out each of 4 incoming lines to eight extensions using 110 punch down connectors.
- Housing accommodates surface mount entry, or mounts to standard electrical box. Cut out in board provides for easy wire management.
- Switched security interface to provide for installation of security devices.
- Available in custom colors or with private labeling. Custom Configurations Available.
- Top cover snaps on/off for easy access.

| Proc    | duct   | Description            | Part Number |
|---------|--------|------------------------|-------------|
| Tel/Sec | Module | Phone Line Dist. Board | RTSM9D4S-W  |

16800 West Hwy. 72 Arvada, CO 80007 Toll Free: 877-685-1575 Phone: 303-423-6575 Fax: 303-423-6597 E-Mail: sales@prototel.com Home Page: www.prototel.com