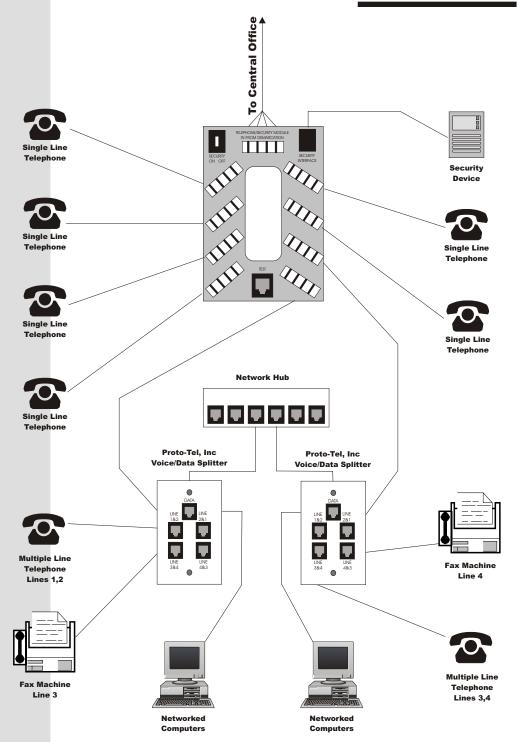

## Telephone Security Module Typical Installation

16800 West Hwy. 72 Arvada, CO 80007 Toll Free: 877-685-1575 Phone: 303-423-6575 Fax: 303-423-6597 E-Mail: sales@prototel.com Home Page: www.prototel.com