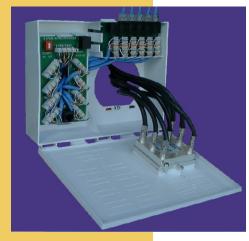

Voice/Coax/Security/ Data Distribution Module

Complete Distribution Solution for Voice, Cable, Data Interface and Security

- Hinged lid makes coax termination simple!
- Housing accommodates surface mount entry, or mounts to standard electrical box. Cut out in board provides for easy wire management.
- Switched security interface to provide for installation of security devices.
- Includes 6 Port RJ45 to 110 Cat 5e Data Drop Termination Module.
- 2 GHz cable splitter Included.

| Proc    | duct     | Description                 | Part Number |
|---------|----------|-----------------------------|-------------|
| Voice/D | ata Mod. | Voice/Coax/Data Dist. Board | VCM-TSM-D-W |