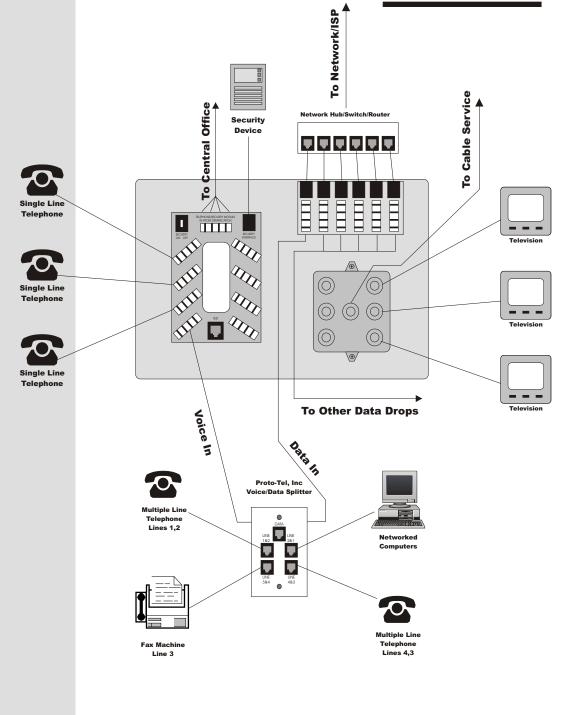

## Voice/Coax/Data Module Typical Installation

16800 West Hwy. 72 Arvada, CO 80007 Toll Free: 877-685-1575 Phone: 303-423-6575 Fax: 303-423-6597 E-Mail: sales@prototel.com Home Page: www.prototel.com